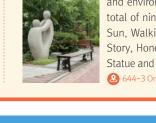

and environmental design concepts. It consists of a total of nine sculptures, including the Garden of the Sun, Walking in Books, Hanultari, Unicorn, Sotdae tory, Honest Hand, Eagle Statue, Mother-and-Son Statue and Father-and-Son Statue. 🔝 😣 644–3 Ongnyeon–dong, Yeonsu–gu 🛛 🕤 B–6