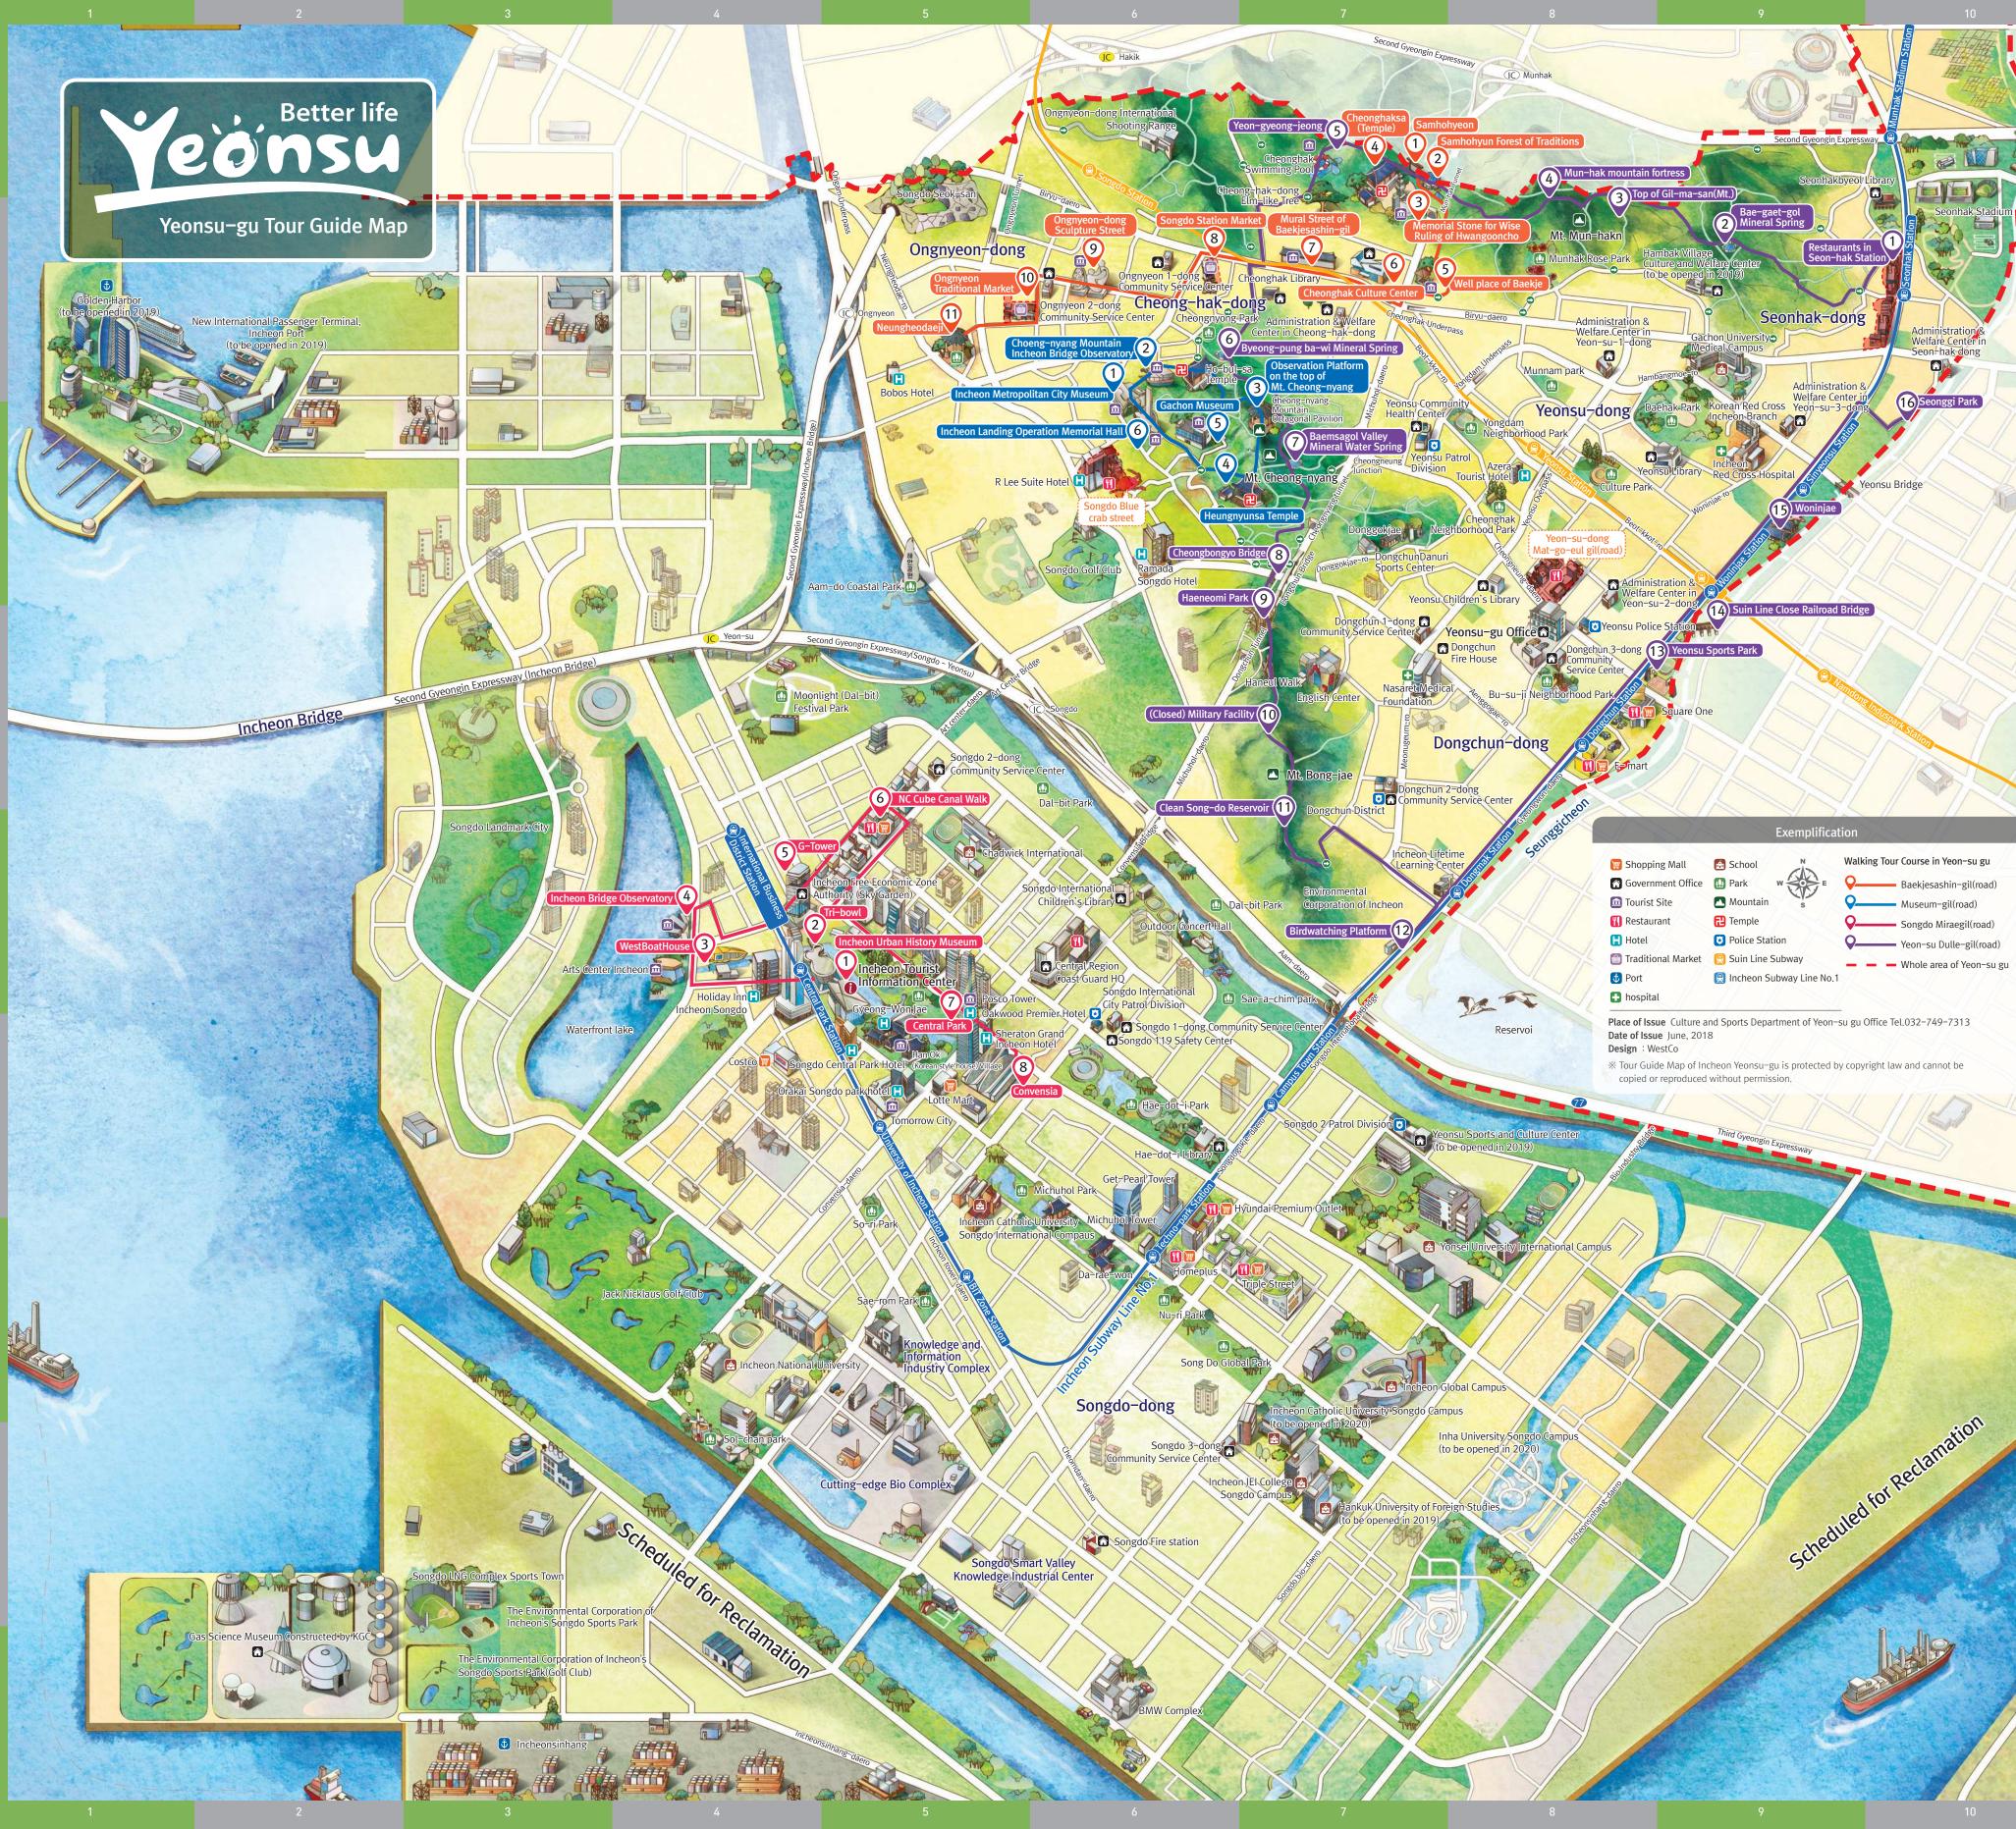

# **Emergency Contact Information**

| Agency                                                                            | Мар | Phone        | Address                                           |  |  |
|-----------------------------------------------------------------------------------|-----|--------------|---------------------------------------------------|--|--|
| Yeonsu Police Station, Police Civil<br>Call Center(Counseling, report<br>missing) | D-8 | 182          | 138 Woninjae-ro,<br>Yeonsu-gu, Incheon            |  |  |
| Yeonsu Police Station,<br>Yeonsu District                                         | C-7 | 032-818-0112 | 11–8 Hambangmoe–ro,<br>Yeonsu–gu, Incheon         |  |  |
| Yeonsu Police Station,<br>Dongchun District                                       | D-7 | 032-814-0112 | 5Meonugeum-ro 45beon-gill,<br>Yeonsu-gu,Incheon   |  |  |
| Yeonsu Police Station, Songdo<br>International Business District                  | F-6 | 032-822-1112 | 96 Haedoji-ro,<br>Yeonsu-gu,Incheon               |  |  |
| Yeonsu Police Station, Songdo<br>International Business District 2                | F-7 | 032-818-7112 | 70Songdogwahak-ro<br>51beon-gil,Yeonsu-gu,Incheon |  |  |
| Songdo 119 Safety Center                                                          | F-6 | 032-831-7119 | 92 Haedoji-ro,<br>Yeonsu-gu,Incheon               |  |  |
| Dongchun 119 Safety Center                                                        | D-8 | 032-813-2119 | 241 Aenggogae-ro,<br>Yeonsu-gu, Incheon           |  |  |
| * Crime Report 112, Fire Report 119                                               |     |              |                                                   |  |  |

Incheon Red Cross Hospital Emergency Room 263 Woninjae-ro, Yeonsu-gu, Incheon
 263 032-899-4119
 C-9

Incheon Nazareth International Hospital Emergency Room ❷ 98 Meonugeum-ro, Yeonsu-gu, Incheon
 ② 032-899-9699
 ✓ D-7

# Great Restaurants in Yeonsu-gu

| Ongnyeon-dong                                                                               |     |              |                                                                                |  |  |
|---------------------------------------------------------------------------------------------|-----|--------------|--------------------------------------------------------------------------------|--|--|
| Name                                                                                        | Мар | Tel          | Address                                                                        |  |  |
| Sumilwon<br>Napa Wraps with Pork,<br>Pigs' Feet                                             | C-6 | 032-851-8889 | 1st fl., 231, Neungheodae-ro,<br>Yeonsu-gu, Incheon                            |  |  |
| Arabesque Songdo<br>Kebab, Curry                                                            | B-5 | 032-859-6900 | 1st fl., 74, Hannaru-ro,<br>Yeonsu-gu, Incheon                                 |  |  |
| Songdo Galmaegi Co., Ltd.<br>Meat (Skirt steak)                                             | B-5 | 032-831-0010 | 1st~2nd fl., 25,<br>Neungheodae-ro 151beon-gil,<br>Yeonsu-gu, Incheon          |  |  |
| Eeodo Sushi Restaurant<br>Sashimi                                                           | C-6 | 032-833-7400 | 1st~3rd fl., 217,<br>Neungheodae-ro,<br>Yeonsu-gu, Incheon                     |  |  |
| Gyeongbokgung Songdo By<br>Deok yong Food System Co., Ltd.<br>Authentic Korean Meal         | C-6 | 032-831-7776 | 1st~2nd fl., 120,<br>Cheongnyang-ro,<br>Yeonsu-gu, Incheon                     |  |  |
| Unhyeongung<br>Han bang Samgyetang<br>Ginseng Chicken Soup with<br>Medicinal Herbs          | B-5 | 032-831-4334 | 16, Dokbae-ro, Yeonsu-gu,<br>Incheon                                           |  |  |
| Dongchun-dong<br>Name Map Tel Address                                                       |     |              |                                                                                |  |  |
| Ganaan Duck in Songdo                                                                       |     |              | 2, Aenggogae-ro 87beon-gil,                                                    |  |  |
| Grilled Duck                                                                                | C-6 | 032-834-3355 | Yeonsu-gu, Incheon                                                             |  |  |
| Gangneung Hoi Makguksu<br>Buckwheat Noodles with raw fish<br>Buckwheat Noodles, Boiled Meat | C-7 | 032-812-0021 | 1st Basement fl., 52,<br>Donggokjae-ro,<br>Yeonsu-gu, Incheon                  |  |  |
| Gyeongbokgung<br>Bulgogi By Deok yong Food<br>System Co., Ltd.<br>Bulgogi                   | C-6 | 032-832-7767 | 1st~2nd fl., 21,<br>Cheongnyang-ro 79beon-gil,<br>Yeonsu-gu, Incheon)          |  |  |
| NeeBbong NaeBbong<br>Spicy Seafood Noodle Soup                                              | D-8 | 032-456-4356 | 3rd fl., Square One Building,<br>210, Cheongneung-daero,<br>Yeonsu-gu, Incheon |  |  |
| Sapporo by EnTa System Co., Ltd.<br>Sashimi with Rice                                       | C-6 | 032-832-8392 | 1st~2nd fl., 70,<br>Neungheodae-ro 267beon-<br>gil, Yeonsu-gu, Incheon         |  |  |
| Haebyeon<br>Spice Seafood Stew                                                              | C-6 | 032-832-0660 | 1st fl., 271, Neungheodae-ro<br>Yeonsu-gu, Incheon                             |  |  |
| Bukgyeong<br>Chinese Food                                                                   | C-6 | 032-831-4400 | 1st fl., 16,<br>Cheongnyang-ro 79beon-gil,<br>Yeonsu-gu, Incheon               |  |  |
| <b>Ari Ari Rang</b><br>Authentic Korean Meal                                                | C-6 | 032-833-0505 | 1st Basement,<br>1st and 2nd fl., 5, Solbat-ro,<br>Yeonsu-gu, Incheon          |  |  |

E-7 032-831-4766 813, Aam-daero, Yeonsu-gu, Incheon

# Yeonsu-dong

Cheonma Wood Fire

| Name                                                      | Мар | Tel          | Address                                                        |
|-----------------------------------------------------------|-----|--------------|----------------------------------------------------------------|
| Choigo jib kalguksu<br>Home-made noodle soup              | C-8 | 032-821-1133 | 91, Saemal-ro, Yeonsu-gu,<br>Incheon(Fl. 1)                    |
| <b>Gaetmaeul Gaetbbeol Nakji</b><br>Small octopus dish    | C-8 | 032-815-5255 | 1st fl., 38, Beotkkot-ro<br>158beon-gil,<br>Yeonsu-gu, Incheon |
| Myeongtae Myeongga<br>Pollack dish                        | C-8 | 032-814-0054 | 48, Beotkkot-ro 158beon-gil,<br>Yeonsu-gu, Incheon             |
| Wonju Chueotang<br>Ground loach in hot bean<br>paste soup | C-8 | 032-815-0159 | 12, Saemmal-ro,<br>Yeonsu-gu, Incheon                          |

| Seonhak-dong                                                  |      |              |                                                           |  |  |  |
|---------------------------------------------------------------|------|--------------|-----------------------------------------------------------|--|--|--|
| Name                                                          | Мар  | Tel          | Address                                                   |  |  |  |
| Haessi buin Jeontong Maegi<br>Maeuntang<br>Spicy catfish soup | B-10 | 032-814-0027 | 19, Gyeongwon-daero<br>534beon-gil, Yeonsu-gu,<br>Incheon |  |  |  |
| Gamjatangeul mandeuneun<br>hyeongjaedeul                      | B-10 | 032-818-7646 | 38, Hangnarae-ro 6beon-gil,                               |  |  |  |

| Songdo-dong                                         |       |     |         |         |                                                                                                 |
|-----------------------------------------------------|-------|-----|---------|---------|-------------------------------------------------------------------------------------------------|
| Name                                                |       | Мар | Te      | l       | Address                                                                                         |
| Songdo Myeongpur<br>Samgyetang<br>Chicken Soup with |       |     | 032-831 | -0601   | 13, Incheon tower-daero<br>54beon-gil, Yeonsu-gu<br>(Fl. 3, 301)                                |
| Rainbow Caihong<br>Chinese Food                     |       | E-5 | 032-851 | -0566   | #237~242, 160,<br>Central-ro, Yeonsu-gu,<br>Incheon(Commercial area in<br>Central Park Prugio)  |
| Baekjewon<br>Authentic Korean N                     | leal  | E-5 | 032-831 | -2222   | 157, Haedoji-ro, Yeonsu-<br>gu, Incheon(Fl. 2)                                                  |
| Songjjujib<br>Webfood Octopus                       |       | E-5 | 032-833 | 3-7892  | #206~208, 126, Convensia-<br>daero, Yeonsu-gu,<br>Incheon(Songdo Prugio<br>World Mark Estate 8) |
| Swagat India Resta<br>Indian Food                   | urant | F-5 | 032-834 | i-2548  | #303, Songdo Town, 124,<br>Harmony-ro, Yeonsu-gu,<br>Incheon                                    |
| Pool Side 228<br>Italian Food                       |       | E-5 | 032-817 | 7-0000  | 157, Haedoji-ro,<br>Yeonsu-gu, Incheon(Fl. 4)                                                   |
| Fiesta<br>Seafood Buffet                            |       | F-6 | 032-260 | )-0088  | 21st fl., Song-do Techno<br>Part Venture A, 12,<br>Gaetbeol-ro, Yeonsu-gu,<br>Incheon           |
| Cheonghak-dong                                      |       |     |         |         |                                                                                                 |
| Name Map Tel                                        |       |     |         | Address |                                                                                                 |

C-7 032-821-5055 31, Hambangmoe-ro 4beon-gil, Yeonsu-gu, Incheon Baekran Sea Food, Fish

### Best Stays Tourist Hotel

| Tourist Hotel                    |     |                |                                                                              |  |  |
|----------------------------------|-----|----------------|------------------------------------------------------------------------------|--|--|
| Name                             | Map | Tel            | Address                                                                      |  |  |
| Sheraton Grand<br>Incheon Hotel  | E-5 | 032-835-1000   | 153, Convensia-daero, Yeonsu-gu, Incheon                                     |  |  |
| Orakai Songdo<br>park hotel      | F-5 | 032-210-7501   | 151, Techno park-ro, Yeonsu-gu, Incheon                                      |  |  |
| Oakwood Premier<br>Hotel Incheon | E-5 | 032-726-2000   | 165, Convensia-daero, Yeonsu-gu, Incheon                                     |  |  |
| Songdo<br>Central Park Hotel     | E-4 | 032-310-5000   | 193, Techno park-ro, Yeonsu-gu, Incheon                                      |  |  |
| Gyeongwonjae<br>Ambassador Hotel | E-4 | 032-453-7913   | 200, Techno park-ro, Yeonsu-gu,<br>Incheon (Songdo-dong)                     |  |  |
| Holiday Inn<br>Incheon Songdo    | E-4 | 032-852-1458   | 251, Incheon tower-daero, Yeonsu-gu, Incheon                                 |  |  |
| Ramada Songdo<br>Hotel Co., Ltd. | C-6 | 032-832-2212   | 29, Neungheodae-ro 267beon-gil,<br>Yeonsu-gu, Incheon                        |  |  |
| Azera Tourist Hotel              | C-8 | 032-814-2672~5 | 28, Yongdam-ro 85beon-gil,<br>Yeonsu-gu, Incheon                             |  |  |
| Songdo<br>Ali Suite Hotel        | C-6 | 032-833-7117   | 227–7, Neungheodae–ro,<br>Yeonsu–gu, Incheon (Ongnyeon–dong)                 |  |  |
| Hotel 498                        | C-8 | 032-899-9300   | Hotel 498, 24, Yongdam-ro 85beon-gil,<br>Yeonsu-gu, Incheon (Cheonghak-dong) |  |  |
|                                  |     |                |                                                                              |  |  |

### Rost Stave Roce

| Best Stays Recommended by I-STAY |     |                |                                                              |  |
|----------------------------------|-----|----------------|--------------------------------------------------------------|--|
| Name                             | Map | Tel            | Address                                                      |  |
| Blue Hotel                       | B-6 | 032-832-9494   | 14, Neungheodae-ro 179beon-gil,<br>Yeonsu-gu (Ongnyeon-dong) |  |
| Hotel me2                        | C-6 | 032-831-6661   | 12, Neungheodae-ro 191beon-gil,<br>Yeonsu-gu (Ongnyeon-dong) |  |
| Ajera Tourist<br>Hotel           | C-8 | 032-814-2672   | 28, Yongdam-ro 85beon-gil,<br>Yeonsu-gu (Cheonghak-dong)     |  |
| Hotel Cube                       | B-6 | 032 -834 -1771 | 21, Ingwon-ro 9beon-gil, Yeonsu-gu (Ongnyeon-dong)           |  |
| Diva Motel                       | C-6 | 032-833-3124   | 6, Daeam-ro, Yeonsu-gu (Ongnyeon-dong)                       |  |
| H Motel                          | B-6 | 032-831-9377   | 29, Ingwon-ro 9beon-gil,<br>Yeonsu-gu (Ongnyeon-dong)        |  |
| House with<br>sea view           | B-5 | 032-833-2084   | 69, Neungheodae-ro 104beon-gil,<br>Yeonsu-gu (Ongnyeon-dong) |  |
| O2 Hotel                         | C-6 | 032 -859 -0300 | 8, Daeam-ro 8beon-gil, Yeonsu-gu<br>(Ongnyeon-dong)          |  |
| ES Hotel                         | C-8 | 032-811-3364   | 15, Yongdam-ro 117beon-gil,<br>Yeonsu-gu (Yeonsu-dong)       |  |
| Techno Motel                     | D-7 | 032-822-7262   | 19, Aenggogae-ro 254beon-gil,<br>Yeonsu-gu(Dongchun-dong)    |  |
| Chocolate Motel                  | C-8 | 032-822-3775   | 21, Yongdam-ro 117beon-gil,<br>Yeonsu-gu (Yeonsu-dong)       |  |
| ING Motel                        | B-5 | 032-834-4567   | 51, Neungheodae-ro 104beon-gil,<br>Yeonsu-gu (Ongnyeon-dong) |  |
| Rose Hotel                       | B-6 | 032-833-3232   | 32, Neungheodae-ro 191beon-gil,<br>Yeonsu-gu(Ongnyeon-dong)  |  |
| M Hotel                          | C-6 | 032-834-9470   | 207, Neungheodae-ro, Yeonsu-gu (Ongnyeon-dong)               |  |
| Oslo Hotel                       | B-5 | 032 -834 -4848 | 120, Neungheodae-ro, Yeonsu-gu(Ongnyeon-dong)                |  |
| Ichai Motel                      | B-6 | 032-831-4901   | 35, Daeam-ro, Yeonsu-gu (Ongnyeon-dong)                      |  |
| Rio Hotel                        | B-6 | 032-833-7200   | 16, Ingwon-ro, Yeonsu-gu (Ongnyeon-dong)                     |  |
| Friends Motel                    | B-6 | 032-834-3500   | 31, Daeam-ro, Yeonsu-gu (Ongnyeon-dong)                      |  |
| Rich Motel                       | B-5 | 032-831-2234   | 124, Neungheodae-ro, Yeonsu-gu (Ongnyeon-dong)               |  |
| Hotel #                          | B-6 | 032-834-8346   | 25, Ingwon-ro 9beon-gil, Yeonsu-gu(Ongnyeon-dong)            |  |
| Ramada Songdo<br>Hotel Co., Ltd. | C-6 | 032-832-1311   | 29, Neungheodae-ro 267beon-gil,<br>Yeonsu-gu (Dongchun-dong) |  |

or Samhaehyeon. This place was the main traffic route to take the ferry to go to China. s called Samhohyeon because envoys for hina and their family members said goode three times there. 😣 Yeonsu-gu Cheonghak-dong Hill Path 👘 🕤 A-7

## **2** Samhohyun Forest of Traditions

t is planned to cultivate a fortress of historical egacy so that the people may appreciate

ne historical legacy of the Envoy to Baekje. The artificial waterfall in the forest which is constructed utilizing a natural rock base and a resting spot will be provided within the forest, which will serve the tourists who travel along Baekjesashin-gil (the trail of the envoy to Baekje) as a resting place. (possibly within the second half of 2018) 😢 Entrance to Samhoghyun Oreum-gil 🛛 🕤 A-

### 3 Memorial Stone for Wise Ruling of Hwangooncho

memorial stone carved into natural rock at commemorates wise governance. This s a memorial stone commemorating the wise governance of Gangdosamjeol Hwangooncho who governed

At the entrance of Cheonghaksa, there is

Incheon two times during the 21st and 23rd year of King Jeongjo during the Joseon Dynasty. He was also famous as a calligrapher and his 2nd memorial stone stands in front of Incheon Hyanggyo.

😢 On top of Moonhak Tunnel, Halfway to the top of Mt. Yeongyeong 🕥 B-7 😢 239-4 Cheonghak-dong, Yeonsu-gu 💎 B-7

Cheonghaksa Located in the middle of Mt. Munhak, Cheonghaksa boasts a wonderful harmony with the blue mountains and the sky. If you walk in this calm and serene place, you will experience a different kind of emotion in the middle of the city.

### **5** Well site of Baekie

A well served as a place of gathering and communication in a village and became the enterpiece of the lives of the community members. according to the records, there were two wells within the fortress on Mt. Munhak. Therefore, it is

believed that this well was used by the common people who lived outside of the fortress. However, some believe that the name, 'Baekje Well,' actually came from Baekje Well, which means a one-hundred cubit well. 😢 471 Yeonsu-dong, Yeonsu-gu 🛛 🕤 B-7

## 6 Cheonghak Cultural Center

It's a complex cultural space with a floor space of 4,863m<sup>2</sup>, three floors above ground and one underground floor with a performance hall, a gallery, a traditional cultural room and a youth club activity room. On the second floor, Yeonsu Culture Center is located, while Yeonsu

Juvenile Culture Center is located on the third floor. And, it is expected that this place will serve the cultural needs of the local citizens.

A street of graffiti was established in two places, each stretching over 100m and, therefore, with a total length of 200m, around Biryu-daero. These streets feature graffiti rt work depicting the journey of the envoys between Baekje and China from Samhohyun to Neungheodae.

**3** O Songdo Station Market & Ongnyeon Traditional Market I feel sense of sweetness and generosity from the shouts of merchants who are advertising their products, are putting plentiful food ingredients into plastic bags. In the holiday season, the market is prepared with various food items and ingredients for the residents. In addition, there will be an extra parking zone before and after holidays, which will provide more convenience for visitors. Songdo Station Market 🙆 308–1 Ongnyeon-dong, Yeonsu-gu

and environmental design concepts. It consists of a total of nine sculptures, including the Garden of the Sun, Walking in Books, Hanultari, Unicorn, Sotdae tory, Honest Hand, Eagle Statue, Mother-and-Son Statue and Father-and-Son Statue. 🔝 😣 644–3 Ongnyeon–dong, Yeonsu–gu 🛛 🕤 B–6

Monument No.8 and transformed it into a park. 😣 194–54 Ongnyeon–dong, Yeonsu–gu 🕤 B–5

# Mt. Munhak Mt. Munhak is and source of vitality. The mists of its 2000-year-old history still hover over the long mountain range from East

😢 San 59–2 Yeonsu–dong, Yeonsu–gu(the summit of Mt. Munhak) 💦 🕤 B–8

## Woninjae

Woninjae, which is Incheon Metropolitan City Cultural Properties Data No.5, is a house for ancestral rites built in front of the grave of Lee Heogyeom who was Jungsijo 🔳 moved to its present location and rebuilt.

## Cheonghak Swimming Pool

'Cheonghak Swimming Pool' is located in Cheonghak-dong and it plays the role of a resort in the middle of the city. much loved by families, friends and lovers. 😢 49 Cheonghak-ro, Yeonsu-gu 👘 🙆 032-832-0135

all of the second **G** B-8

crab street

## **1** Incheon Metropolitan City Museum

Incheon Metropolitan City Museum is the first public museum in South Korea. Currently, there are various social education programs and active research activities being carried out here.

② 26, Cheongnyang−ro 160beon−gil, Yeonsu−gu 🛛 Free of charge 🕜 B−6 O32-440-6750 
 O9:00~18:00 (Closed on Mondays, the day aft
 O32-440-6750 
 O
 O
 O
 O
 O
 O
 O
 O
 O
 O
 O
 O
 O
 O
 O
 O
 O
 O
 O
 O
 O
 O
 O
 O
 O
 O
 O
 O
 O
 O
 O
 O
 O
 O
 O
 O
 O
 O
 O
 O
 O
 O
 O
 O
 O
 O
 O
 O
 O
 O
 O
 O
 O
 O
 O
 O
 O
 O
 O
 O
 O
 O
 O
 O
 O
 O
 O
 O
 O
 O
 O
 O
 O
 O
 O
 O
 O
 O
 O
 O
 O
 O
 O
 O
 O
 O
 O
 O
 O
 O
 O
 O
 O
 O
 O
 O
 O
 O
 O
 O
 O
 O
 O
 O
 O
 O
 O
 O
 O
 O
 O
 O
 O
 O
 O
 O
 O
 O
 O
 O
 O
 O
 O
 O
 O
 O
 O
 O
 O
 O
 O
 O
 O
 O
 O
 O
 O
 O
 O
 O
 O
 O
 O
 O
 O
 O
 O
 O
 O
 O
 O
 O
 O
 O
 O
 O
 O
 O
 O
 O
 O
 O
 O
 O
 O
 O
 O
 O
 O
 O
 O
 O
 O
 O
 O
 O
 O
 O
 O
 O
 O
 O
 O
 O
 O
 O
 O
 O
 O
 O
 O
 O
 O
 O
 O
 O
 O
 O
 O
 O
 O
 O
 O
 O
 O
 O
 O
 O
 O
 O
 O
 O
 O
 O
 O
 O
 O
 O
 O
 O
 O
 O
 O
 O
 O
 O
 O
 O
 O
 O
 O
 O
 O
 O
 O
 O
 O
 O
 O
 O
 O
 O
 O
 O
 O
 O
 O
 O
 O
 O
 O
 O
 O
 O
 O
 O
 O
 O
 O
 O
 O
 O
 O
 O
 O
 O
 O
 O
 O
 O
 O
 O
 O
 O
 O
 O
 O
 O
 O
 O
 O
 O
 O
 O
 O
 O
 O
 O
 O
 O
 O
 O
 O
 O
 O
 O
 O
 O
 O
 O
 O
 O
 O
 O
 O
 O
 O
 O
 O
 O
 O
 O
 O
 O
 O
 O
 O
 O
 O
 O
 O
 O
 O
 O
 O
 O
Cheongyang Mt. Incheon Bridge Observatory

Cheongyang Mt. Incheon Bridge Observatory is a must for photo lovers. It is not so high that people have continued to visit here. 8 57, Cheonghak-dong, Yeonsu-gu (Near the top of Cheonyang Mt.) 🕢 B-6

**3** Observation Platform on the top of Mt. Cheong-nyang Cheongryang Mt. surrounds Songdo Amusement Park and is so named because of its scenic mountain views and pure water. 😢 57, Cheonghak–dong, Yeonsu–gu 🕤 Con the top of Cheonryang Mt.)

**4 Heungryunsa Temple** Heungryungsa is a temple where people can feel Korean tradition and is well known for the scenery overlooking Incheon Bridge and beautiful setting sun.

### **5** Gachon Museum

The Gachon Museum opened on October 31, 1995. Dr. Lee Gil-jin, the founder of the museum, runs it to provide the citizens of Incheon

with an opportunity to enjoy culture and also inspire dreams and courage in children. It has a vast collection of over 55,000 artifacts and materials, 15 of which are registered as nationally designated cultural assets.

🞯 09:00~17:00 (Closed on Mondays, January 1st., Lunar New Year holidays, and

**1** Neungheodaeji Neunghudae was the first port of entry that opened up a trade route for friendly relations vith China, which was once thought of as he entire world. In order to remember and elebrate the historical footsteps of Incheon City, the city designated Neunghudae site as Incheon Metropolitan City

both a lifeline

to West as well as above the past and present of Incheon. When you reach the summit of Mt. Munhak, you can enjoy the panoramic scenery of Incheon. The first thing you will see is the sea. The sea that felt so far away is right in front of you. Incheon, viewed from the top of Mt. Munhak, inspires both a sense of magnificence and tranquility.

of Incheon-Lee family. Jungsijo refers to an ancestor who brought up a family whose family name was unknown. Originally, it was located at the end of the hill entering the Red Cross Hospital in Yeonsu-dong, but it was dismantled as a result of a land development project and

😢 322 Gyeongwon-daero, Yeonsu-gu 🛛 🕿 032-821-1230 🛛 🕤 C-9

Its four sides are surrounded by the features of Mt. Munhak and trees, so you can feel the cool mountain breeze. Water coming from Mt. Munhak is used for the pool. In addition, age-classified pools and self-catering facilities are available, so every summer, it is still

O9:00~18:00 Open from 7/16

Munhwa Park In Munhwa Park, located near Yeonsu Station, you can enjoy walking along the forest path or reading in the shade. There is a stage facility where you can enjoy a variety of performances as well as a resting place. In the summer, there are a lot of kids shouting and enjoying themselves in the water due to the opening of the swimming pool. 😣 578 Yeonsu-dong, Yeonsu-gu 📢 C-8

Munhak Rose Park There is a place where you can enjoy the warm sunshine and gorgeous roses in our Yeonsu-gu. It's Munhak Rose Park. This is a quiet and cozy place beneath Mt. Munhak. You can see about 20 kinds of roses, and there are well-developed walkways and wide courtyards. How <sup>27 Hambagan-ro, Yeonsu-gu</sup> about making beautiful memories while admiring the blooming roses?

Songdo Blue It is a street comp more than 10 res whose main dish is crab tang, stretching the front of the old Songdo amusement to the Incheon Landing Operation Memorial

This place is crowded with people who want to taste the seasonal cral dishes between April and June. Thanks to improved storage technology you can always taste fresh crab full of meat. And also the municipal museum is nearby and this place is popular as a family outing course.

😢 588, Ongnyeon-dong, Yeonsu-gu Songdo Rotary 🛛 🕤 C-6 👘

Hobulsa Temple Hobulsa was built in the hope that the Buddha's truth and mercy would reach and touch every human being, the sky, and the earth so that they could last for eternity. Situated on the side of Cheonggyecheon, overlooking Songdo Island, and close to Songdo Amusement Park and Neunghudae, it is well loved by Incheon citizens as a great place for family visits.

**2** 62−2, Ongnyeon-dong, Yeonsu-gu 💿 032−834−8904 **C** B-6

Donggokjae The shrine is a house where ancestral tablets are kept and ancestral rites are held. 📷 'Youlil Jung' family's ancestral graveyard and its shrine 'Donggokjae' are located in the southern part of Cheongyang Mt.,

Dongchun-dong. The 'Youngil Jung' became an elite family of the day producing about 60 bureaucrats in the Joseon Dynasty. While it is a cemetery for the ancestors of one family, it can give you a glimpse of the cultural life that prevailed in the Joseon Dynasty.

# & 177, Dongchun-dong, Yeonsu-gu 🛛 🔿 C-7

# **6** Incheon Landing Operation Memorial Hall

In honor of the noble sacrifice of the young people among the allies who gave their lives to protect democracy under the flag of the UN in the wake of the invasion of communist forces, it was erected by Incheon citizens to mark the site of the Incheon Landing Operation, a decisive military operation that helped turn the tide of the war.

😢 138, Cheongnyang-ro, Yeonsu-gu 🛛 🕿 032–832–0915 🕤 C–6 (2) 09:00~18:00 Last admission at 17:30 (Closed on Mondays, Open if national days/Closed on the New Year's dDay, and the day after national holidays)

It is a place where you can enjoy beautiful sunsets

at the end of Songdo New City where the sea is

clearly visible. In addition, Ocean Scope, a structure

made of container boxes, won the grand prize at

There are 11 occupants including UN and

international organizations and GCF in G-Tower.

It has a promotion hall where Yeonsu-gu's

sky garden in which the beautiful scenery of

the crowded Songdo Skyscrapers, was

created with the motif of New York Central

Park. It is the first seawater park in Korea. You

can enjoy various water sports such as family

boats, canoes and cruise ships. It is also fun

and refreshing to take a water taxi that runs

the world-renowned Red Dot Design Award.

😢 80 Songdo-dong, Yeonsu-gu 🕤 E-4

Songdo can be enjoyed at a glance.

Weekdays 10:00~20:00 (33rd floor)

29th floor, closed on weekends)

eekends 10:00~18:00 (33rd floor)

Neekdays 10:00~19:00

# Incheon Bridge Observatory

**5** G-Tower

along the sea. 😢 Parking Lot: 160 Convensia-daero, Yeonsu-gu 🛛 🕿 032-721-4405 🛛 🕤 F-5

# Pentaport Rock Festival

five years in a row. Launched in 2006 as the first large–scale ou rock festival in Korea, it is celebrating its 12th anniversary in 2017 and has become a representative festival of Asia beyond Korea. The festival is held every year in a space full of energy where people become one.

### 😢 Songdo Moonlight Festival Park: 350, Central-ro, Yeonsu-gu Done day pass 140,000Won / Two day pass 180,000Won / Three day pass 220,000Won 🞯 In August every year 🛛 🕤 D-4

as one of the representative festivals of South Korea. You can taste delicious beers from all over the world, and you can enjoy a variety of

## 😢 Songdo Moonlight Festival Park: 350, Central-ro, Yeonsu-gu

Global Beer tasting, local and international representative singers' performances

August ~ September, every year D-4

## Sunhak-dong food culture street

gather in Central park and face the lights of various colors and forms, which Sunhak-dong Eatery Alley, which recently has become a street full of youth and vitality, stretches over a distance of 595meters. The night atmosphere and scenery is livelier than the daytime, and the lights remain lit up until the dawn

# & 421, Seonhak-dong, Yeonsu-gu 🛛 🕤 B-10

### Yeonsu-dong Matgoeul-gil(road)

The 'Yeonsu-dong Matgoeul-gil(road)', with its distinctive, tasty and safe food, offers a wide variety

and sashimi as well as a high-quality food culture. 🕞 Music Fireworks Show, Music Concerts, Incheon Festival Promotion Pavilion, Food 🛛 🙆 24, Saemmal-ro, Yeonsu-gu 📢 C-8

With its unique and sensuous design, advanced smart system, and environmentally-friendly facilities, Songdo Convensia, currently in the second stage of construction, is scheduled to be completed in July 2018. It will newly evolve with innovative functions and design elements into the perfect infrastructure, equipped with 900 exhibition booths and an international conference hall, to promote the development of the MICE industry.

😣 123, Central-ro, Yeonsu-gu, Incheon Songdo Convensia 📧 032–210–1114 ( 10:00~17:00 🕤 F–5

**POSCO Tower** With a height of 305m and a floor area of 202,420.15m², Northeast Asia Trade Tower, equipped with a business facility hotel, is a landmark of Songdo International City and one of the best known skyscrapers in South Korea as well. It offers the best business services by providing a worldclass convention center, hotels and a variety of shopping facilities in a single space.

# Han Ok (Korean style house) Village

ndoor and outdoor cultural space that not only provides modern amenities including restaurants, cultural experience centers, and a large concert hall in an area of around 12,564m<sup>2</sup>, but also significantly contributes to the influx of tourists.

😣 200, Techno park-ro, Yeonsu-gu 💦 💎 F-5

 Weekdays 10"30~20:30 Mon.~Thur.(Nov.~Apr.) / Weekdays 10:30~21:00 on.~Thur.(May~Oct.) Weekends 10:30~21:00 Fri.~Sun. 🙆 032-727-2233 🕥 G-6

😢 33-3, Songdogwahak-ro 16beon-gil, Yeonsu-gu 🛛 🝙 032-310-9400 (2) 10:00~22:00 G−7

in Incheon is a one-stop malling space where the customers may see, feel, eat, enjoy and experience. When you feel like just leave it all behind and take a break, Square1 might be the place for you. Here, you can always expect romance, excitement, and new touching experiences.

# 🔒 210, Cheongneung-daero, Yeonsu-gu 😰 032-456-4000 🎯 10:30 ~ 22:00 🕤 D-8 🔹 😢 184, Gyeongwon-daero, Yeonsu-gu 😰 032-820-1234 🎯 10:00-24:00 🕤 D-8

Home Plus Home Plus is a large-scale discount shoppingmall. Some of the products they carry here are manufactured and branded by Home Plus itself. The prices are almost half the prices of other companies. These products include beverages, snacks, noodles, kitchen supplies, household goods, and manufactured consumer products. Yeonsu Branch 😢 210, Cheongneung-daero, Yeonsu-gu 💿 032–430–8000 **D**-8 Songdo Branch (2) 165, Songdogukje-daero, Yeonsu-gu (2) 032-220-8000 10:00~24:00

to embrace the local workers.

where IED the festival stages a magnificent scene. On the day of the festival, people

Fluorescent Art Try-out, Composing a Message of Love, Making a Wish Lamp, Busking

Neungheodae Culture Festival

Neungheodae Culture Festival seeks to show

the historical significance of Neungheodae

& Songdo Moonlight Park : 14, Songdo-dong, Yeonsu-gu

😢 Songdo Moonlight Park : 14, Songdo-dong, Yeonsu-gu

🔘 Late July ~ Early August, every year 🕤 E-5

Incheon Songdo Light Festival

blend well into the night view of the city.

ind Jazz performances, etc.

the city's style and taste.

Stands and Night Market, etc.

Incheon Fireworks Festival

en Songdo International School ~ Songdo

Incheon Songdo Light Festival is a festival when

beautiful lights and music co-exist. With various LE

artworks and exhibitions, which fill up the entire park,

Incheon Fireworks Festival is the opening program of

During the fireworks festival, the night sky of the city

Around Arts Center Incheon 📀 August ~ October each year 🕤 E-4

is embroidered with splendid fireworks. Apart from the fireworks, the festival

offers lots of things to see, eat, and enjoy, truly an opportunity to appreciate

Incheon's representative music festival, Aein Festival.

The Yeonsu-gu exhibits different content from

other festivals in order to widely spread the history and tradition of

Neungheodae. The festival is centered around ancient maritime trade

from the era of King Geonchogo, Baekje and the first independent

ealth booths, various sports events, water leisure, etc. Flea market , fireworks

port in Korea. It is held in Songdo Moonlight Park, Yeonsu-gu.

ween Songdo International School ~ Songdo Convensia Bridge Cultural events (Baekje envoy parade, traditional weddings, etc.), experience an

Incheon Urban History Museu

Incheon Urban History Museum is the main

facility of the 2009 Incheon World Urba

Festival, and it shows the past, present and

future of Incheon at a glance by applying

09:00~18:00 (Entrance is closed at 17:30) Closed on Mondays (Closed on the day after New Year Day and holidays

connects the old downtown and new downtown.

overseas cities.

**2** Tri-bowl

**3** West Boat House

a global urban marketing concept as a differentiated strategy

that distinguishes it from other promotion halls of domestic and

education and displays. It is contributing to

enhancing the cultural and arts life of the local community and

🙆 84 Songdo-dong, Yeonsu-gu 🕤 E-4 W Adults 4,000 Won / Children 2,000 Won

O70-4237-4609 
 Weekdays 10:00~19:00 / Weekends 10:00~21:00

😢 250 Incheon tower-daero, Yeonsu-gu 🛛 😰 032-760-1014 🛛 🕤 E-4

\_ocated in Central Park, Tri-bowl is a multi-

omplex culture and arts center with a

ound-shaped performance hall as well

as facilities for performances, culture, arts,

West Boat House operates this

water taxi, which runs every hour on

weekdays and every half an hour on

holidays. A romantic journey within a

city, departing on a cool breeze. Let's

sail away from West Boat House.

& 238 Incheon tower-daero, Yeonsu-gu 🛛 🕿 032-850-6000 🛛 🕤 E-5

lan-ok Village, built inside Central Park, is an

# Art Center Incheon

It is a new-concept complex, culture, and art space with a concert hall dedicated to classical music, an opera house, and a museum with the signature catchphrase Romance of Art, Touch of Impression,'

& 80-9, Songdo-dong, Yeonsu-gu 💦 📢 E-4

Korea Gas Corporation Gas Science Museum

It was created by the KOGAS on the 🔝 offshore of Songdo in order to support youth science education, provide local cultural space, and take its share of

social responsibilities. The dome-shaped science museum opened here consists of two basement floors and two ground floors, and a cone-shaped observation tower, Clean Tower.

(2) 960, Incheonsinhang-daero, Yeonsu-gu (2) 032-822-4492 

### Jack Nicklaus Golf Course

It is the first global leports center in Asia where 📄 legendary golf player Jack Nicklaus participated in designing its golf course. It has gained a reputation as a world-class golf course after successful hosting the 2015 Presidents Cup.

😢 209, Academy-ro, Yeonsu-gu 🝙 032-850-8000 🎯 05:30~21:00 😭 G-

### Solchan Park

a captivating scene.

😢 20, Convensia-daero 391beon-gil, Yeonsu-gu 💦 📢 H-4

### Incheon National University

Incheon National University, the global niversity that goes beyond Incheon. This is a must-see tourism attraction, from the drama 'My Love From Another Star', which has a pleasant environment, sophisticated buildings and students full of passion. 🔕 119, Academy-ro, Yeonsu-gu 🛛 😰 032-835-8114 🕤 G-4

Incheon Global Campus

# Incheon Global Campus is a joint

🙆 119, Songdomunhwa-ro, Yeonsu-gu, Incheon Global Campus Yonsei University Global Campus

campus for developing global talents. In this campus, SUNY, GMU, GUGC and UAC are cultivating global leaders with the vision of creating 'the Best Global 🙆 032-626-0608 📢 G-7 Education Hub in Northeast Asia.'

Recognized as one of the best universities in Korea, Yonsei University campus is developing global leaders with the capacity and qualities necessary for the global era by allowing the new students to study here for one year, applying the

concept of expanding the main campus, rather than being a branch school. 😢 85, Songdogwahak-ro, Yeonsu-gu 🛛 🙆 032-749-2114 📢 G-3

🕜 G-6

A glamorous street-type shopping mall with stores lined up on both sides along the central waterway of 750m. It is a high-class cultural life space consisting of various sales facilities and neighborhood living facilities, and officetels.

😢 87, Art center-daero, Yeonsu-gu 🛛 😰 032-723-6300 S Everyday 10:30~21:00 Winter season(Nov. - Mar.) eryday 11:00~21:30 Summer season(Apr.-Oct. Weekends 10:30~22:00 Sat.-Sun. 22:00

Costco Songdo, located near Incheon Subway Line 1 Central Park Station and POSCO E & C Building, is a global warehouse discount store brand with 715 stores and 78.7 million members around the world. Visitors continue to flock here to get the best deals.

(2) 60, Convensia-daero 230beon-gil, Yeonsu-gu, Costco Wholesale Songdo (② 09:00~22:00 (2nd and 4th Sunday off)

As the first discount store in Korea, E-Mart seeks to promote the happy and healthy lifestyle of customers. Low prices do not mean low quality. At E-Mart, you can buy affordable, high-quality daily necessities and home appliances.

**Lotte Mart** Lotte Mart also carries a lot of consumer products at good prices. They also entered into a deal with a globally-known toy company, ToysRus, and opened the first-ever ToysRus shop in South Korea in December 2007. Today, they are expanding their franchise by opening new shops in Digital Park and other places.

Yeonsu Branch & 87, Cheongneung–daero, Yeonsu–gu 💿 032–810–2500 10:00~23:00

Songdo Branch 😢 177, Convensia-daero, Yeonsu-gu 💿 032-222-2500 10:00~23:00