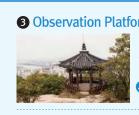

Cheongyang Mt. Incheon Bridge Observatory is a must for photo lovers. It is not so high that people have continued to visit here. 8 57, Cheonghak-dong, Yeonsu-gu (Near the top of Cheonyang Mt.) 🕢 B-6

**3** Observation Platform on the top of Mt. Cheong-nyang Cheongryang Mt. surrounds Songdo Amusement Park and is so named because of its scenic mountain views and pure water. 😢 57, Cheonghak–dong, Yeonsu–gu 🕤 Con the top of Cheonryang Mt.)