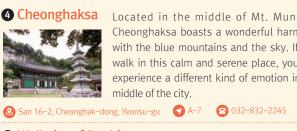

😢 On top of Moonhak Tunnel, Halfway to the top of Mt. Yeongyeong 🕥 B-7 😢 239-4 Cheonghak-dong, Yeonsu-gu 💎 B-7

Cheonghaksa Located in the middle of Mt. Munhak, Cheonghaksa boasts a wonderful harmony with the blue mountains and the sky. If you walk in this calm and serene place, you will experience a different kind of emotion in the middle of the city.