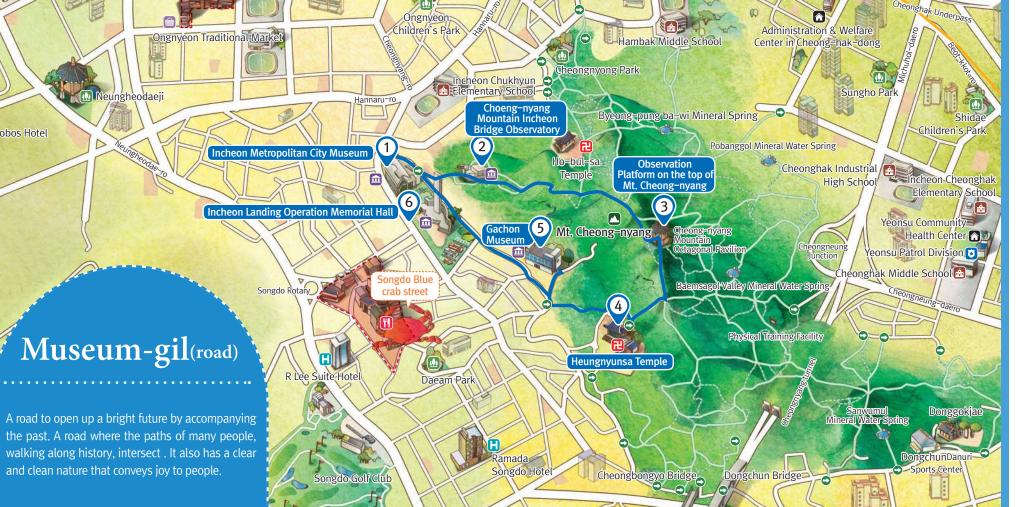

## **1** Incheon Metropolitan City Museum

Incheon Metropolitan City Museum is the first public museum in South Korea. Currently, there are various social education programs and active research activities being carried out here.

② 26, Cheongnyang−ro 160beon−gil, Yeonsu−gu 🛛 Free of charge 🕜 B−6 O32-440-6750 
 O9:00~18:00 (Closed on Mondays, the day aft
 O32-440-6750 
 O
 O
 O
 O
 O
 O
 O
 O
 O
 O
 O
 O
 O
 O
 O
 O
 O
 O
 O
 O
 O
 O
 O
 O
 O
 O
 O
 O
 O
 O
 O
 O
 O
 O
 O
 O
 O
 O
 O
 O
 O
 O
 O
 O
 O
 O
 O
 O
 O
 O
 O
 O
 O
 O
 O
 O
 O
 O
 O
 O
 O
 O
 O
 O
 O
 O
 O
 O
 O
 O
 O
 O
 O
 O
 O
 O
 O
 O
 O
 O
 O
 O
 O
 O
 O
 O
 O
 O
 O
 O
 O
 O
 O
 O
 O
 O
 O
 O
 O
 O
 O
 O
 O
 O
 O
 O
 O
 O
 O
 O
 O
 O
 O
 O
 O
 O
 O
 O
 O
 O
 O
 O
 O
 O
 O
 O
 O
 O
 O
 O
 O
 O
 O
 O
 O
 O
 O
 O
 O
 O
 O
 O
 O
 O
 O
 O
 O
 O
 O
 O
 O
 O
 O
 O
 O
 O
 O
 O
 O
 O
 O
 O
 O
 O
 O
 O
 O
 O
 O
 O
 O
 O
 O
 O
 O
 O
 O
 O
 O
 O
 O
 O
 O
 O
 O
 O
 O
 O
 O
 O
 O
 O
 O
 O
 O
 O
 O
 O
 O
 O
 O
 O
 O
 O
 O
 O
 O
 O
 O
 O
 O
 O
 O
 O
 O
 O
 O
 O
 O
 O
 O
 O
 O
 O
 O
 O
 O
 O
 O
 O
 O
 O
 O
 O
 O
 O
 O
 O
 O
 O
 O
 O
 O
 O
 O
 O
 O
 O
 O
 O
 O
 O
 O
 O
 O
 O
 O
 O
 O
 O
 O
 O
 O
 O
 O
 O
 O
 O
 O
 O
 O
 O
 O
 O
 O
 O
 O
 O
 O
 O
 O
 O
 O
 O
 O
 O
 O
 O
 O
 O
 O
 O
 O
 O
 O
 O
 O
 O
 O
 O
 O
 O
 O
 O
 O
 O
 O
 O
 O
 O
 O
 O
 O
 O
 O
 O
 O
 O
 O
 O
 O
 O
 O
 O
 O
 O
Cheongyang Mt. Incheon Bridge Observatory

Cheongyang Mt. Incheon Bridge Observatory is a must for photo lovers. It is not so high that people have continued to visit here. 8 57, Cheonghak-dong, Yeonsu-gu (Near the top of Cheonyang Mt.) 🕢 B-6

**3** Observation Platform on the top of Mt. Cheong-nyang Cheongryang Mt. surrounds Songdo Amusement Park and is so named because of its scenic mountain views and pure water. 😢 57, Cheonghak–dong, Yeonsu–gu 🕤 Con the top of Cheonryang Mt.)

**4 Heungryunsa Temple** Heungryungsa is a temple where people can feel Korean tradition and is well known for the scenery overlooking Incheon Bridge and beautiful setting sun.

### **5** Gachon Museum

The Gachon Museum opened on October 31, 1995. Dr. Lee Gil-jin, the founder of the museum, runs it to provide the citizens of Incheon

with an opportunity to enjoy culture and also inspire dreams and courage in children. It has a vast collection of over 55,000 artifacts and materials, 15 of which are registered as nationally designated cultural assets.

😢 588, Ongnyeon-dong, Yeonsu-gu Songdo Rotary 🛛 🕤 C-6 👘

Hobulsa Temple Hobulsa was built in the hope that the Buddha's truth and mercy would reach and touch every human being, the sky, and the earth so that they could last for eternity. Situated on the side of Cheonggyecheon, overlooking Songdo Island, and close to Songdo Amusement Park and Neunghudae, it is well loved by Incheon citizens as a great place for family visits.

# **6** Incheon Landing Operation Memorial Hall

In honor of the noble sacrifice of the young people among the allies who gave their lives to protect democracy under the flag of the UN in the wake of the invasion of communist forces, it was erected by Incheon citizens to mark the site of the Incheon Landing Operation, a decisive military operation that helped turn the tide of the war.