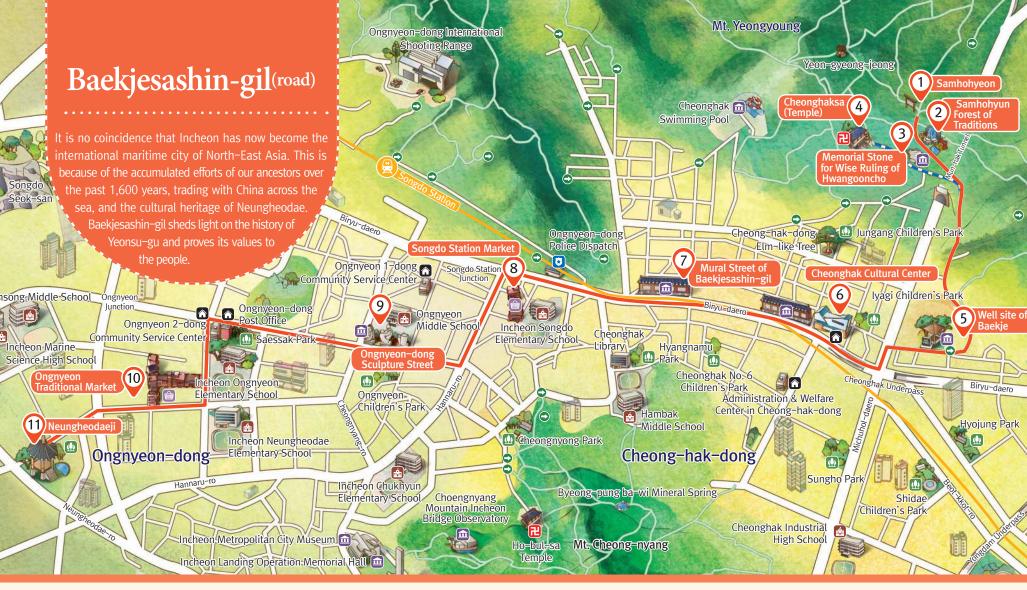

or Samhaehyeon. This place was the main traffic route to take the ferry to go to China. s called Samhohyeon because envoys for hina and their family members said goode three times there. 😣 Yeonsu-gu Cheonghak-dong Hill Path 👘 🕤 A-7

## **2** Samhohyun Forest of Traditions

t is planned to cultivate a fortress of historical egacy so that the people may appreciate

ne historical legacy of the Envoy to Baekje. The artificial waterfall in the forest which is constructed utilizing a natural rock base and a resting spot will be provided within the forest, which will serve the tourists who travel along Baekjesashin-gil (the trail of the envoy to Baekje) as a resting place. (possibly within the second half of 2018) 😢 Entrance to Samhoghyun Oreum-gil 🛛 🕤 A-

### 3 Memorial Stone for Wise Ruling of Hwangooncho

memorial stone carved into natural rock at commemorates wise governance. This s a memorial stone commemorating the wise governance of Gangdosamjeol Hwangooncho who governed

At the entrance of Cheonghaksa, there is

Incheon two times during the 21st and 23rd year of King Jeongjo during the Joseon Dynasty. He was also famous as a calligrapher and his 2nd memorial stone stands in front of Incheon Hyanggyo.

😢 On top of Moonhak Tunnel, Halfway to the top of Mt. Yeongyeong 🕥 B-7 😢 239-4 Cheonghak-dong, Yeonsu-gu 💎 B-7

Cheonghaksa Located in the middle of Mt. Munhak, Cheonghaksa boasts a wonderful harmony with the blue mountains and the sky. If you walk in this calm and serene place, you will experience a different kind of emotion in the middle of the city.

### **5** Well site of Baekie

A well served as a place of gathering and communication in a village and became the enterpiece of the lives of the community members. according to the records, there were two wells within the fortress on Mt. Munhak. Therefore, it is

believed that this well was used by the common people who lived outside of the fortress. However, some believe that the name, 'Baekje Well,' actually came from Baekje Well, which means a one-hundred cubit well. 😢 471 Yeonsu-dong, Yeonsu-gu 🛛 🕤 B-7

## 6 Cheonghak Cultural Center

It's a complex cultural space with a floor space of 4,863m<sup>2</sup>, three floors above ground and one underground floor with a performance hall, a gallery, a traditional cultural room and a youth club activity room. On the second floor, Yeonsu Culture Center is located, while Yeonsu

Juvenile Culture Center is located on the third floor. And, it is expected that this place will serve the cultural needs of the local citizens.

A street of graffiti was established in two places, each stretching over 100m and, therefore, with a total length of 200m, around Biryu-daero. These streets feature graffiti rt work depicting the journey of the envoys between Baekje and China from Samhohyun to Neungheodae.

**3** O Songdo Station Market & Ongnyeon Traditional Market I feel sense of sweetness and generosity from the shouts of merchants who are advertising their products, are putting plentiful food ingredients into plastic bags. In the holiday season, the market is prepared with various food items and ingredients for the residents. In addition, there will be an extra parking zone before and after holidays, which will provide more convenience for visitors. Songdo Station Market 🙆 308–1 Ongnyeon-dong, Yeonsu-gu

and environmental design concepts. It consists of a total of nine sculptures, including the Garden of the Sun, Walking in Books, Hanultari, Unicorn, Sotdae tory, Honest Hand, Eagle Statue, Mother-and-Son Statue and Father-and-Son Statue. 🔝 😣 644–3 Ongnyeon–dong, Yeonsu–gu 🛛 🕤 B–6

Monument No.8 and transformed it into a park. 😣 194–54 Ongnyeon–dong, Yeonsu–gu 🕤 B–5