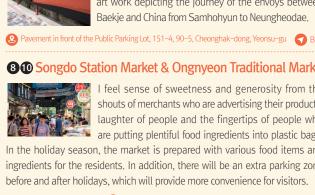

**3** O Songdo Station Market & Ongnyeon Traditional Market I feel sense of sweetness and generosity from the shouts of merchants who are advertising their products, are putting plentiful food ingredients into plastic bags. In the holiday season, the market is prepared with various food items and ingredients for the residents. In addition, there will be an extra parking zone before and after holidays, which will provide more convenience for visitors. Songdo Station Market 🙆 308–1 Ongnyeon-dong, Yeonsu-gu